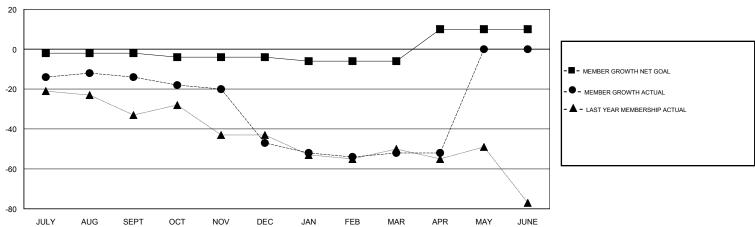

## District 22 W

Results as of: 04/30/2019

| Clubs                 |               |           |               | Members               |                           |                         |                                              |  |
|-----------------------|---------------|-----------|---------------|-----------------------|---------------------------|-------------------------|----------------------------------------------|--|
| RESULTS FOR 2018-2019 |               |           |               | RESULTS FOR 2018-2019 |                           |                         |                                              |  |
| QUARTER               | NEW CLUB GOAL | NEW CLUBS | DROPPED CLUBS | QUARTER               | MEMBER GROWTH NET<br>GOAL | MEMBER GROWTH<br>ACTUAL | DROPPED MEMBERS ACTUAL (including transfers) |  |
| JULY/AUG/SEPT         | 0             | 0         | 1             | JULY/AUG/SEPT         | -2                        | 40                      | 48                                           |  |
| OCT/NOV/DEC           | 0             | 0         | 0             | OCT/NOV/DEC           | -2                        | 29                      | 54                                           |  |
| JAN/FEB/MAR           | 0             | 0         | 0             | JAN/FEB/MAR           | -2                        | 31                      | 34                                           |  |
| APR/MAY/JUNE          | 1             | 0         | 0             | APR/MAY/JUNE          | 16                        | 16                      | 16                                           |  |

## GOALS AND ACTUAL MEMBERS CUMULATIVE

| DROPPED CLUBS: 1           |     | 34 CLUBS OF 58 ADDED 1 OR MORE<br>NEW MEMBERS | GENDER DISTRIBUTION  MALE 1,197 (64.35%)  FEMALE 663 (35.65%) |  |     |
|----------------------------|-----|-----------------------------------------------|---------------------------------------------------------------|--|-----|
| DROPPED MEMBERS            |     |                                               | Women Percentage Fiscal Year Goal: 38%                        |  |     |
| DECEASED                   | 30  | CLICK HERE FOR CUMULATIVE                     | TOTAL FAMILY UNIT MEMBERS                                     |  | 509 |
| CLUB CANCELLED 0 OTHER 122 |     | MEMBERSHIP DATA                               | FAMILY MEMBERS PAYING HALF                                    |  | 265 |
| TOTAL                      | 152 |                                               |                                                               |  |     |